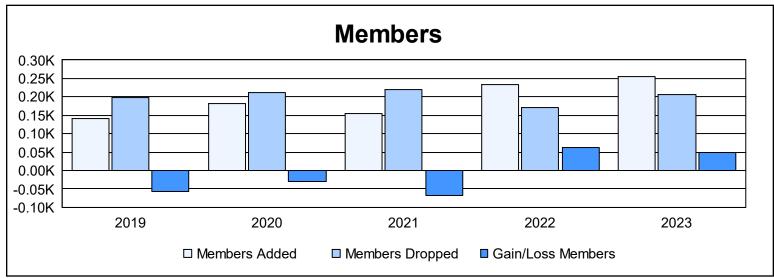

District 4 C5

As of June 2023 Cumulative

| Year      | New<br>Clubs | Dropped<br>Clubs | Gain/<br>Loss<br>Clubs | New<br>Members | Charter<br>Members | Reinstate<br>Members | Transfer<br>Members | Total<br>Member<br>Added | Total<br>Members<br>Dropped | Gain/<br>Loss<br>Members |
|-----------|--------------|------------------|------------------------|----------------|--------------------|----------------------|---------------------|--------------------------|-----------------------------|--------------------------|
| 2018-2019 | 0            | 1                | -1                     | 110            | 0                  | 21                   | 9                   | 140                      | 197                         | -57                      |
| 2019-2020 | 1            | 2                | -1                     | 115            | 36                 | 18                   | 13                  | 182                      | 212                         | -30                      |
| 2020-2021 | 0            | 1                | -1                     | 114            | 6                  | 12                   | 22                  | 154                      | 221                         | -67                      |
| 2021-2022 | 1            | 1                | 0                      | 174            | 32                 | 6                    | 21                  | 233                      | 170                         | 63                       |
| 2022-2023 | 1            | 0                | 1                      | 107            | 130                | 13                   | 5                   | 255                      | 205                         | 50                       |
| Average   | 1            | 1                | 0                      | 124            | 41                 | 14                   | 14                  | 193                      | 201                         | -8                       |