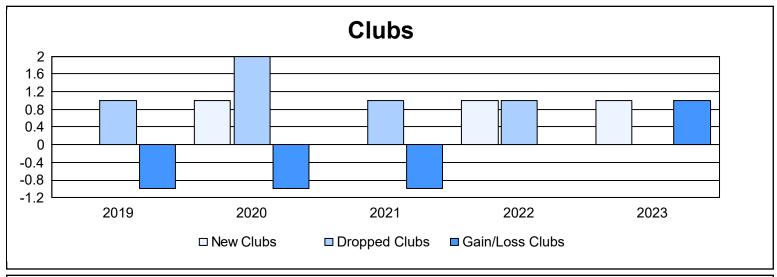

District 4 C5

As of June 2023 Cumulative

| Year      | New<br>Clubs | Dropped<br>Clubs | Gain/<br>Loss<br>Clubs | New<br>Members | Charter<br>Members | Reinstate<br>Members | Transfer<br>Members | Total<br>Member<br>Added | Total<br>Members<br>Dropped | Gain/<br>Loss<br>Members |
|-----------|--------------|------------------|------------------------|----------------|--------------------|----------------------|---------------------|--------------------------|-----------------------------|--------------------------|
| 2018-2019 | 0            | 1                | -1                     | 110            | 0                  | 21                   | 9                   | 140                      | 197                         | -57                      |
| 2019-2020 | 1            | 2                | -1                     | 115            | 36                 | 18                   | 13                  | 182                      | 212                         | -30                      |
| 2020-2021 | 0            | 1                | -1                     | 114            | 6                  | 12                   | 22                  | 154                      | 221                         | -67                      |
| 2021-2022 | 1            | 1                | 0                      | 174            | 32                 | 6                    | 21                  | 233                      | 170                         | 63                       |
| 2022-2023 | 1            | 0                | 1                      | 107            | 130                | 13                   | 5                   | 255                      | 205                         | 50                       |
| Average   | 1            | 1                | 0                      | 124            | 41                 | 14                   | 14                  | 193                      | 201                         | -8                       |